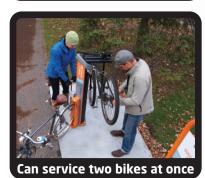

## Deluxe Public Work Stand

- Tools securely attach by retractable braided stainless steel cable
- Large surface area for custom branding/signage; optional Bike Fixtation branding as shown is available by request
- Designed to directly interface with all three of Bike Fixtation's manual pumps and Wheel Chock attachments (sold separately)
- Long hose provides wide range without touching the ground
- Impact and UV resistant front won't show wear from pedal strikes
  ADA-compliant design