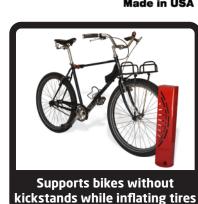

## **Wheel Chock**

- Supports bikes without kickstands while inflating tires
- Tire friction stops roll-back, upright position eliminates trip hazard
- Accommodates tires up to 2.75" and wheel diameters up to 29"
- Cannot lock bikes to the Wheel Chock
- ADA compliant