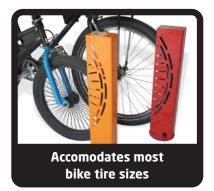

## **Wheel Chock**

- Supports bikes without kickstands while inflating tires
- Tire friction stops roll-back, upright position eliminates trip hazard
- Accommodates tires up to 2.75" and wheel diameters up to 29"
- Cannot lock bikes to the Wheel Chock
- ADA compliant