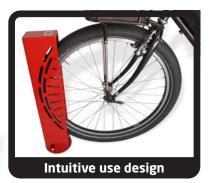

## **Wheel Chock**

- Supports bikes without kickstands while inflating tires
- Tire friction stops roll-back, upright position eliminates trip hazard
- Accommodates tires up to 2.75" and wheel diameters up to 29"
- Cannot lock bikes to the Wheel Chock
- ADA compliant