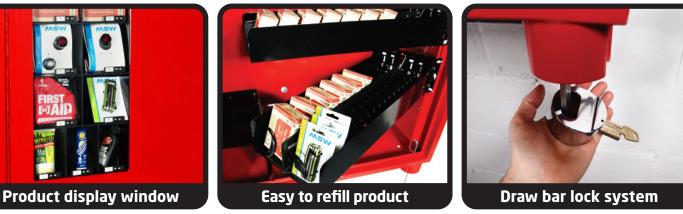

## High Security Wall Mounted Vending Machine

- · Modular coil and tray system is highly customisable
- Able to vend up to 15 different products
- Can be customised to accept bills, coins and credit cards.
- Remote sales and inventory monitoring available
- Vendor sensor guarantees product delivery or refund
- Suitable for indoor and outdoor settings
- Custom branded to your requirements
- ADA and CE compliant
- Manufactured by BikeFixtation (USA)