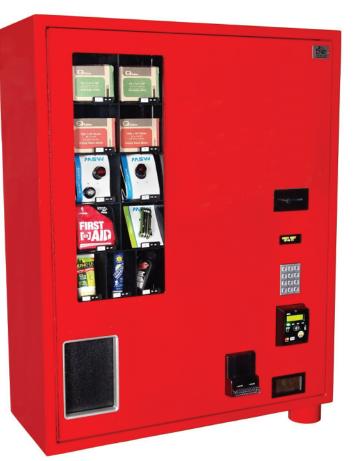

## **Specifications**

| Construction        |                      |
|---------------------|----------------------|
| Cabinet             | Heavy gauge steel    |
|                     | enclosure            |
| Product v           | vindow Polycarbonate |
| Dimensions & Weight |                      |
| Imperial            | 32.25" W x 41" H x   |
|                     | 13" D; 150 lbs       |
| Metric              | 82cm W x 104cm H x   |
|                     | 33cm D; 68 kg        |
| Power Options       |                      |
| Voltage             | 120/240V             |
| Shipping            |                      |
| One palle           | t 48" x 42" x 18"    |
|                     | 122 x 107 x 45.7cm   |

## High Security Wall Mounted Vending Machine

- · Modular coil and tray system is highly customisable
- Able to vend up to 15 different products
- Can be customised to accept bills, coins and credit cards.
- Remote sales and inventory monitoring available
- Vendor sensor guarantees product delivery or refund
- Suitable for indoor and outdoor settings
- Custom branded to your requirements
- ADA and CE compliant
- Manufactured by BikeFixtation (USA)