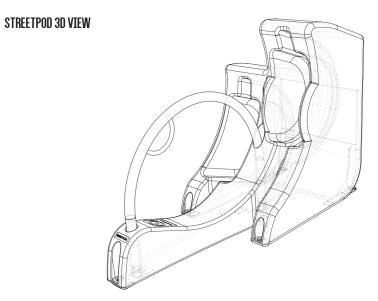

# STREETPOD

The Streetpod is our latest revolutionary cycle storage design! This highly secure and stylish product offers maximum bike protection for public location and open spaces, where bike security is a concern.

The Streetpod has the ability to secure the bike frame and both wheels with a single lock. This highly configurable design can also accommodate advertising and sponsorship.