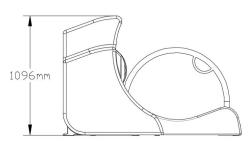

mm outer diameter shield anchor bolts drilled to a depth of 100mm max . Self using M14 Sheer off nuts and resin. 5 fixing bolt required per Streetpod

Ground Type Required: Solid level base required. Concrete, large slabs with minimum 50mm thickness Internal fixings: Shear off nuts + Loc tight to be used on all internal fixings.

Product Code: STREET001
Colour Options: Standard in Black
(Recyclable) Red, Yellow, Royal Blue, Light
Blue, Dark Green, Light Green, Grey,
Stone effect and multicolour available.

Various shelter options available for all products.

## STREETPOD SPACE SAVINGS

BREEAM/CODE for Sustainable homes bike stand layout



BREEAM/CODE for Sustainable homes Streetpod layout

Space required = 10.85 square meters



Streerpod- 35% less space used

### STREETPOD DIMENSIONS







# HOW TO LOCK YOUR BIKE TO THE STREETPOD: