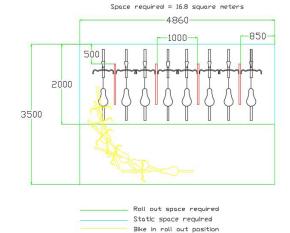

## STREETPOD SPACE SAVINGS

BREEAM/CODE for Sustainable homes bike stand layout

BREEAM/CODE for Sustainable homes Streetpod layout

Space required = 10.85 square meters

Streerpod- 35% less space used