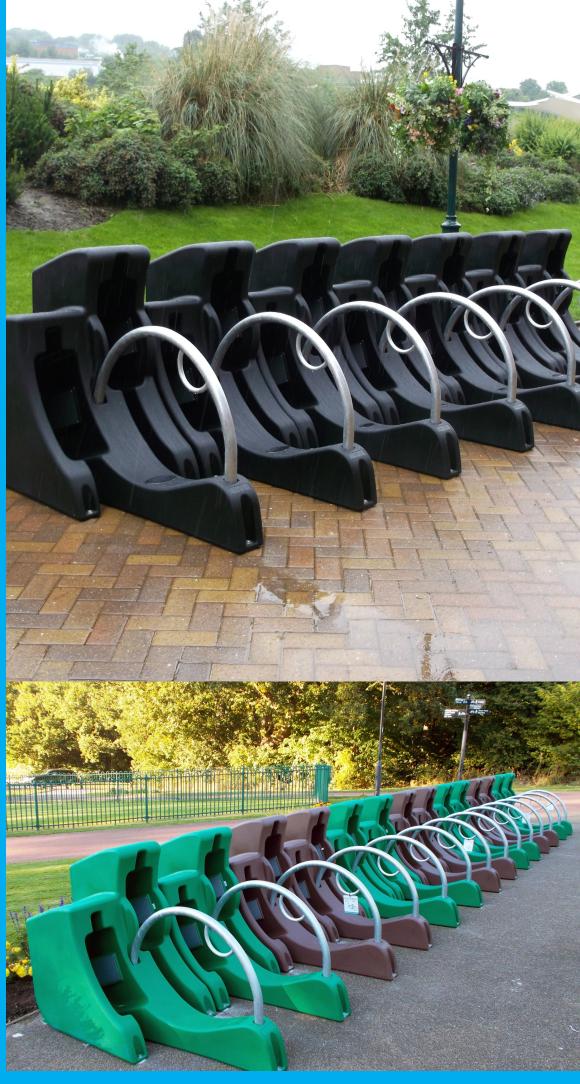

# STREETPOD

The Streetpod is our latest revolutionary cycle storage design! This highly secure and stylish product offers maximum bike protection for public location and open spaces, where bike security is a concern.

It is UK Police recommended and is the ONLY cycle parking product to achieve a level 2 "Secure by Design" security rating.

The front wheel is housed within the security shield which prohibts it from being removed.

The Streetpod has the ability to secure the bike frame and both wheels with a single lock. This highly configurable design can also accommodate advertising and sponsorship.

Ground Type Required: Solid level base required. Concrete, large slabs with minimum 50mm thickness Internal fixings: Shear off nuts + Loc tight to be used on all internal fixings.

Product Code: STREET001
Colour Options: Standard in Black
(Recyclable) Red, Yellow, Royal Blue, Light
Blue, Dark Green, Light Green, Grey,
Stone effect and multicolour available.