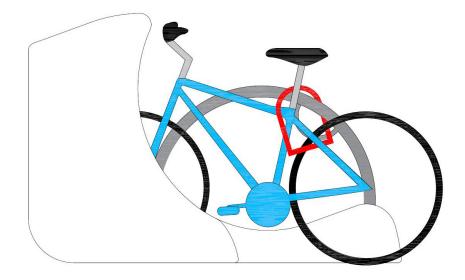

o a depth of 100mm max . Self using M14 Sheer off nuts and resin. 5 fixing bolt required per Streetpod

Ground Type Required: Solid level base required. Concrete, large slabs with minimum 50mm thickness Internal fixings: Shear off nuts + Loc tight to be used on all internal fixings.

Product Code: STREET001
Colour Options: Standard in Black
(Recyclable) Red, Yellow, Royal Blue, Light
Blue, Dark Green, Light Green, Grey,
Stone effect and multicolour available.

Various shelter options available for all products.

## STREETPOD SPACE SAVINGS

BREEAM/CODE for Sustainable homes bike stand layout



BREEAM/CODE for Sustainable homes Streetpod layout

Space required = 10.85 square meters



Streerpod- 35% less space used

### STREETPOD DIMENSIONS







# HOW TO LOCK YOUR BIKE TO THE STREETPOD: