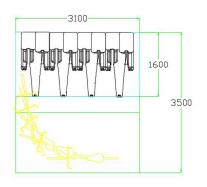

## STREETPOD SPACE SAVINGS

BREEAM/CODE for Sustainable homes bike stand layout

BREEAM/CODE for Sustainable homes Streetpod layout

Space required = 10.85 square meters

Streerpod- 35% less space used