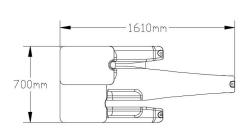

16mm outer diameter shield anchor bolts drilled to a depth of 100mm max . Self using M14 Sheer off nuts and resin. 5 fixing bolt required per Streetpod

Ground Type Required: Solid level base required. Concrete, large slabs with minimum 50mm thickness Internal fixings: Shear off nuts + Loc tight to be used on all internal fixings.

Product Code: STREET001
Colour Options: Standard in Black
(Recyclable) Red, Yellow, Royal Blue, Light
Blue, Dark Green, Light Green, Grey,
Stone effect and multicolour available.

Various shelter options available for all products.

## STREETPOD SPACE SAVINGS

BREEAM/CODE for Sustainable homes bike stand layout



BREEAM/CODE for Sustainable homes Streetpod layout

Space required = 10.85 square meters



Streerpod- 35% less space used

### STREETPOD DIMENSIONS







# HOW TO LOCK YOUR BIKE TO THE STREETPOD: